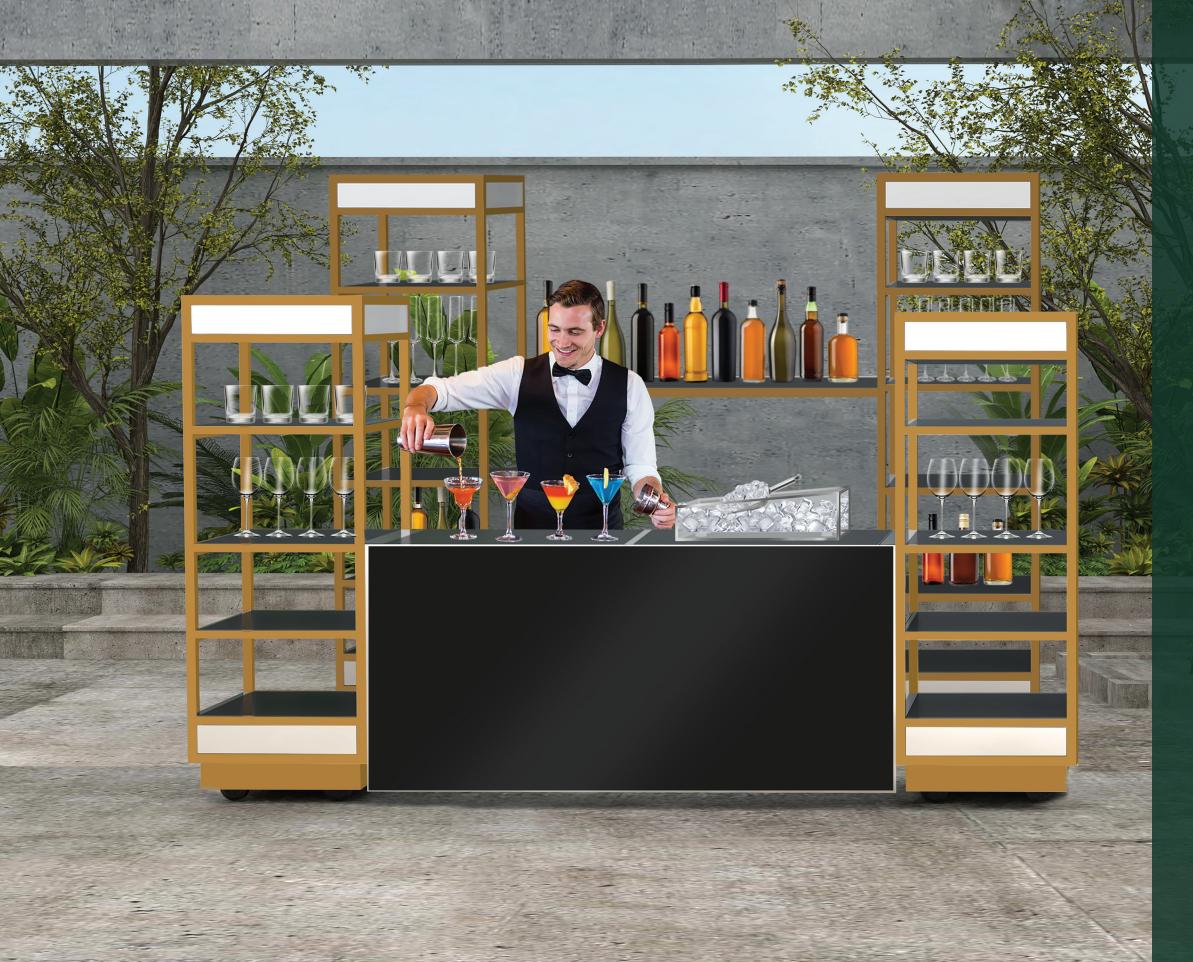

## RAISE THE BAR WITH EFFORTLESS ELEGANCE

Cheers to innovation, cheers to unforgettable moments! Our modular buffet table seamlessly transforms into a bar with a simple switch of panels and the addition of a bar top.

No hardware, no complicated installation - just pure sophistication at your fingertips with the **Q-BIK** display.

- O Shelves hook onto multiple levels
- No hardware required