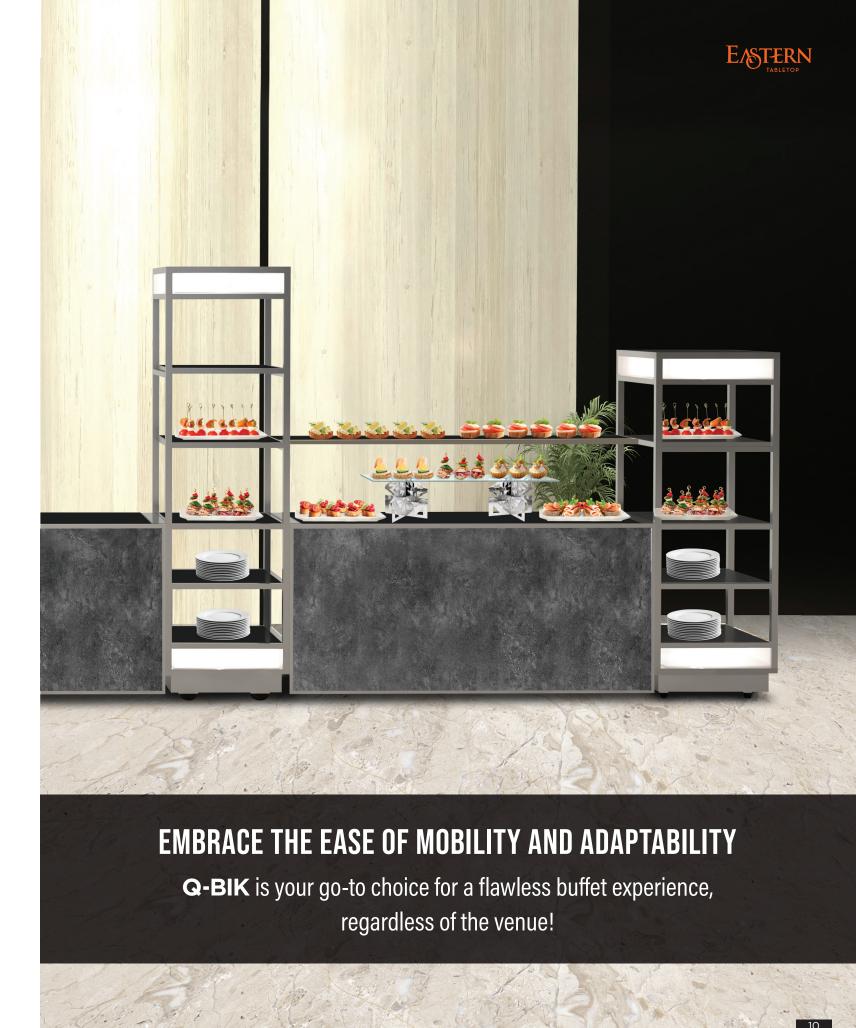

## Q-BIK CAPABILITIES ARE AS IMPRESSIVE AS THEY ARE EXTENSIVE.

## INDOOR - OUTDOOR

The **Q-BIK** is the ultimate solution for both Indoor & Outdoor versatility

- O Heavy-duty swivel casters, effortlessly glide from carpet to tile, seamless transitioning between indoor and outdoor spaces.
- O Connecting adapter easily hooks onto Q-Bik stands, creating the perfect buffet setup for any event.