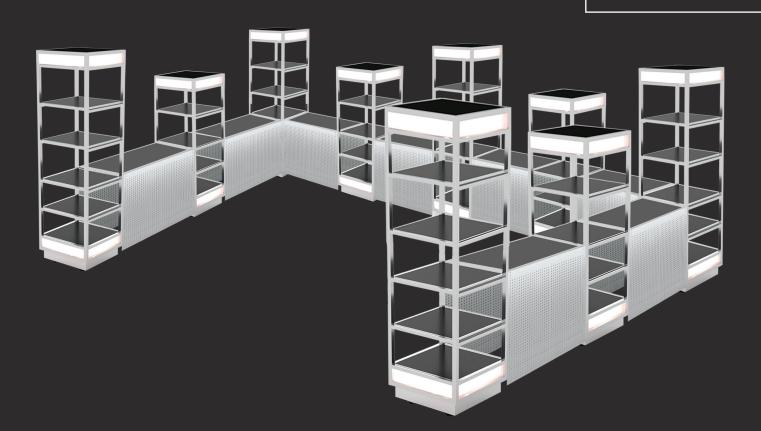

## FROM DYNAMIC CONFIGURATIONS TO LIMITLESS CREATIVITY

Transform your space with ease and style.
Your vision, your display - **Q-BIK** makes it possible!

U-SHAPED

11