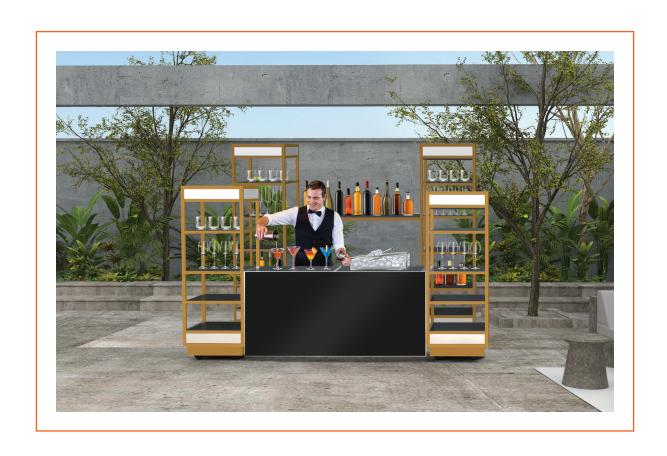

## RAISE THE BAR WITH EFFORTLESS ELEGANCE

Cheers to innovation, cheers to unforgettable moments! Our modular buffet table seamlessly transforms into a bar with a simple switch of panels and the addition of a bar top.

No hardware, no complicated installation - just pure sophistication at your fingertips with the **Q-BIK** display.

- O Shelves hook onto multiple levels
- No hardware required