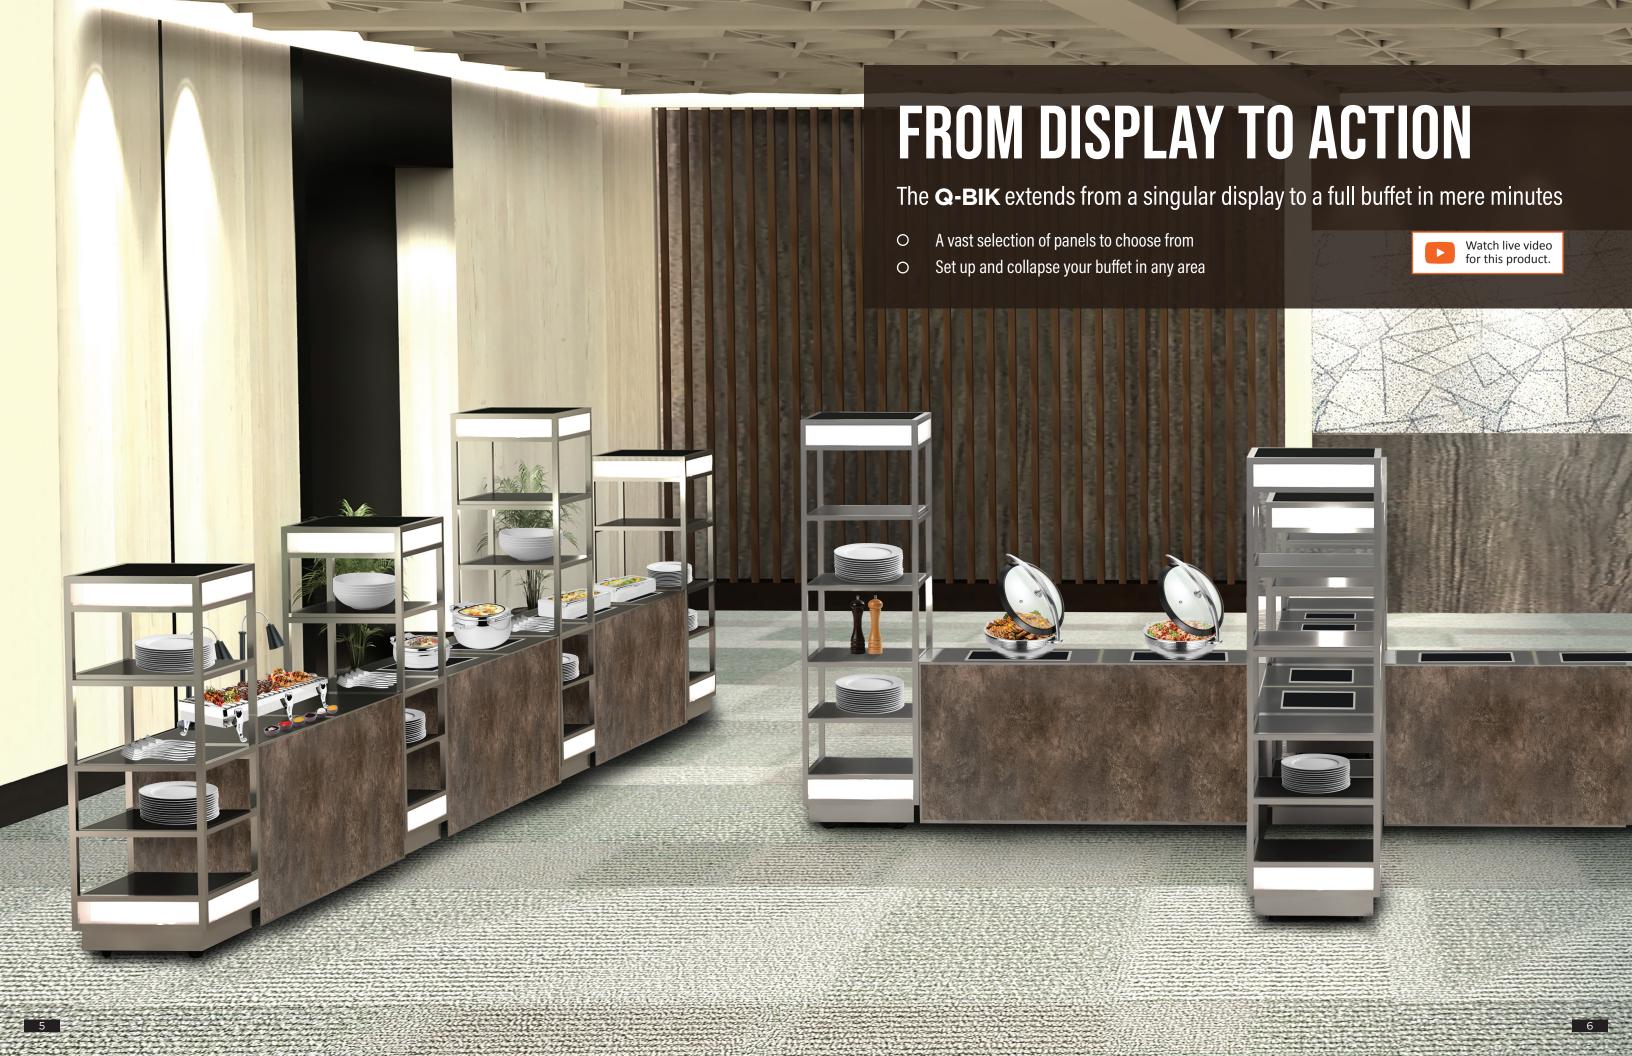

## FROM DYNAMIC CONFIGURATIONS TO LIMITLESS CREATIVITY

Transform your space with ease and style.
Your vision, your display - **Q-BIK** makes it possible!

U-SHAPED

11

## SEAMLESS HARMONY, INFINITE VERSATILITY

Experience total integration with the Q-BIK, THE, & ZOZZ as you easily swap tiles and redefine possibilities.

- O Tiles used for both the HUB and ZOZZ tables, also fit into the Q-Bik connector.
- O No hardware required