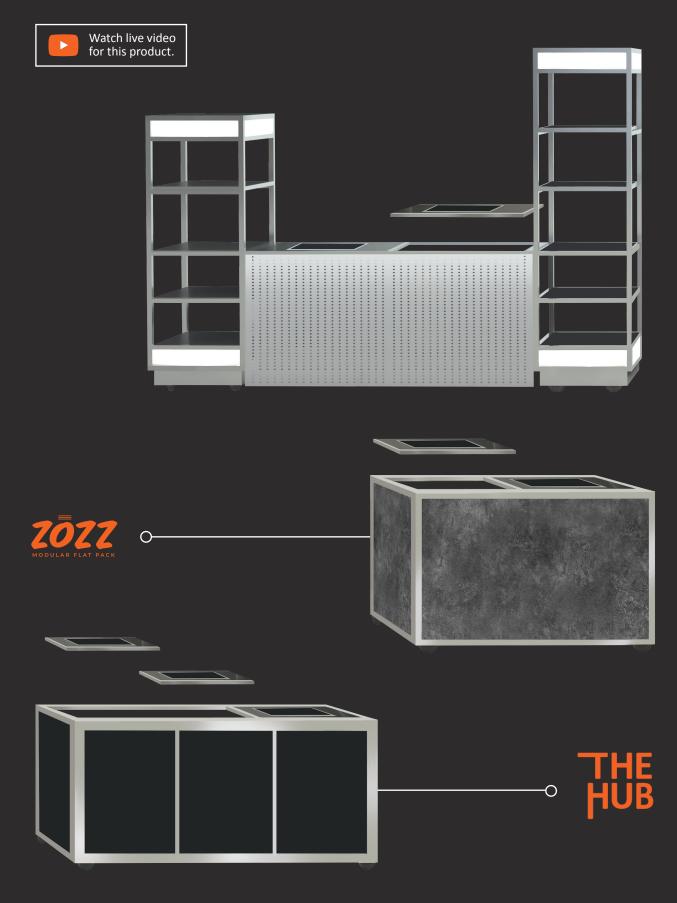

## THIS ISN'T JUST A BUFFET UPGRADE; IT'S AN INDUSTRY EYE-OPENER.

Get ready for a groundbreaking revelation in the industry – the sensational Q-BIK! Standing tall alongside the THE and the ZOZZ, it seamlessly integrates into our dynamic collapsible buffet family.

Envision the possibilities: interchangeable tiles effortlessly swapping between all three units, and stunning color panels creating a seamless blend with any decor.

## SEAMLESS HARMONY, INFINITE VERSATILITY

Experience total integration with the Q-BIK, THE, & ZOZZ as you easily swap tiles and redefine possibilities.

- O Tiles used for both the HUB and ZOZZ tables, also fit into the Q-Bik connector.
- O No hardware required