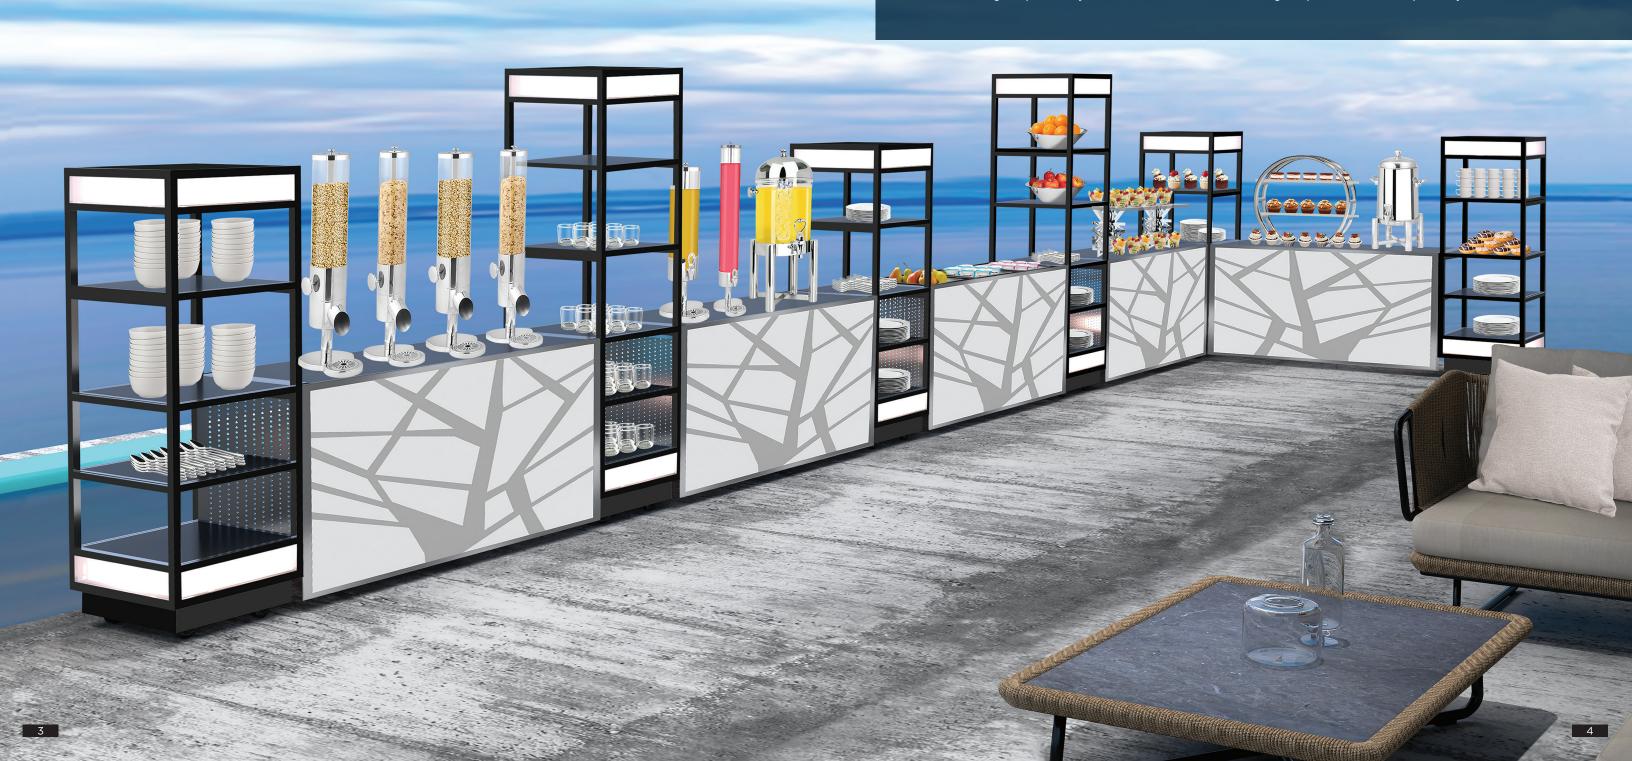

## Q-BIK CAPABILITIES ARE AS IMPRESSIVE AS THEY ARE EXTENSIVE.

## INDOOR - OUTDOOR

The **Q-BIK** is the ultimate solution for both Indoor & Outdoor versatility

- O Heavy-duty swivel casters, effortlessly glide from carpet to tile, seamless transitioning between indoor and outdoor spaces.
- O Connecting adapter easily hooks onto Q-Bik stands, creating the perfect buffet setup for any event.

## RAISE THE BAR WITH EFFORTLESS ELEGANCE

Cheers to innovation, cheers to unforgettable moments! Our modular buffet table seamlessly transforms into a bar with a simple switch of panels and the addition of a bar top.

No hardware, no complicated installation - just pure sophistication at your fingertips with the **Q-BIK** display.

- O Shelves hook onto multiple levels
- No hardware required