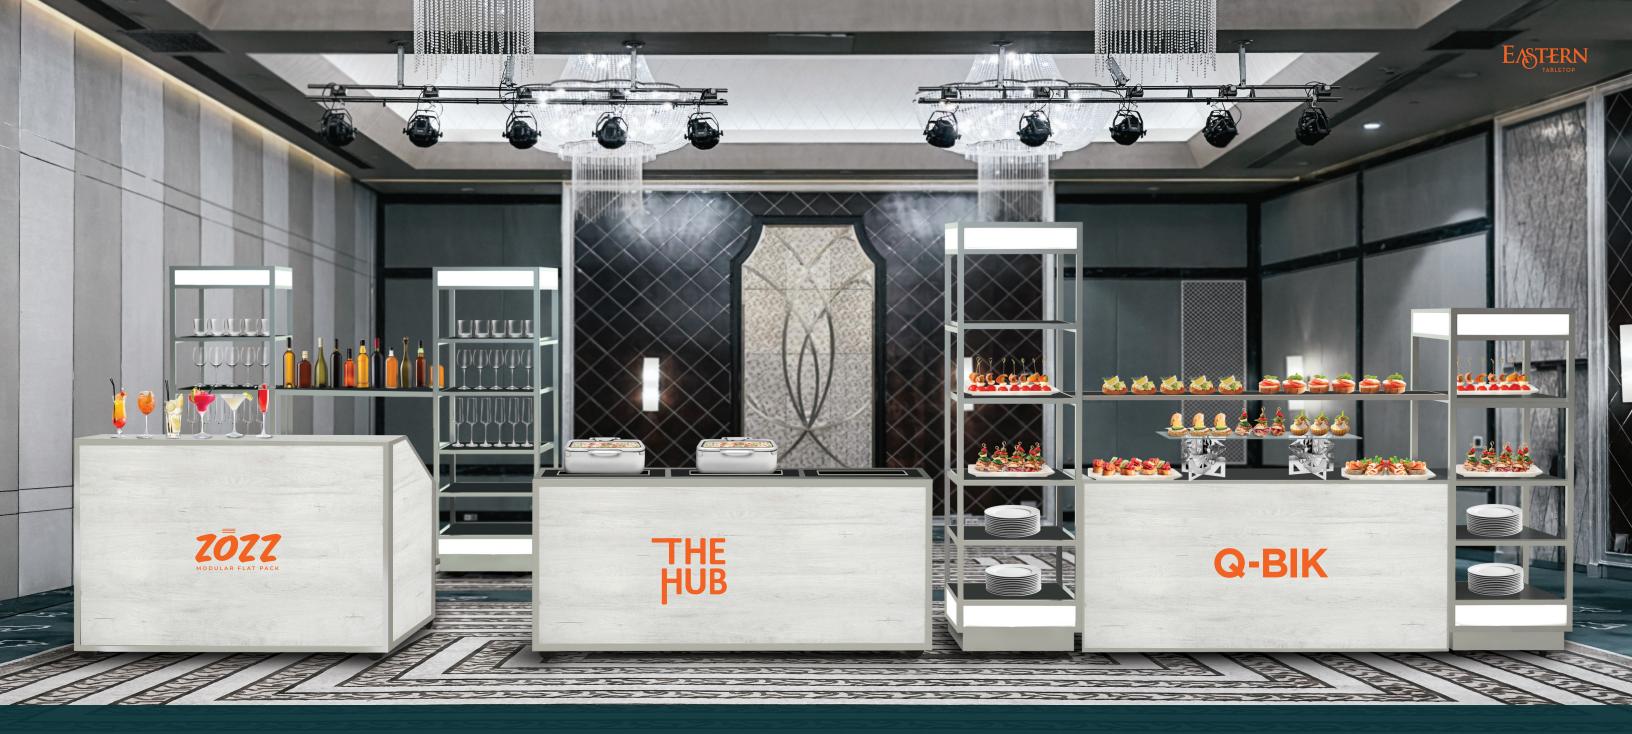

## THIS ISN'T JUST A BUFFET UPGRADE; IT'S AN INDUSTRY EYE-OPENER.

Get ready for a groundbreaking revelation in the industry – the sensational Q-BIK! Standing tall alongside the THE and the ZOZZ, it seamlessly integrates into our dynamic collapsible buffet family.

Envision the possibilities: interchangeable tiles effortlessly swapping between all three units, and stunning color panels creating a seamless blend with any decor.

## SEAMLESS HARMONY, INFINITE VERSATILITY

Experience total integration with the Q-BIK, THE, & ZOZZ as you easily swap tiles and redefine possibilities.

- O Tiles used for both the HUB and ZOZZ tables, also fit into the Q-Bik connector.
- O No hardware required