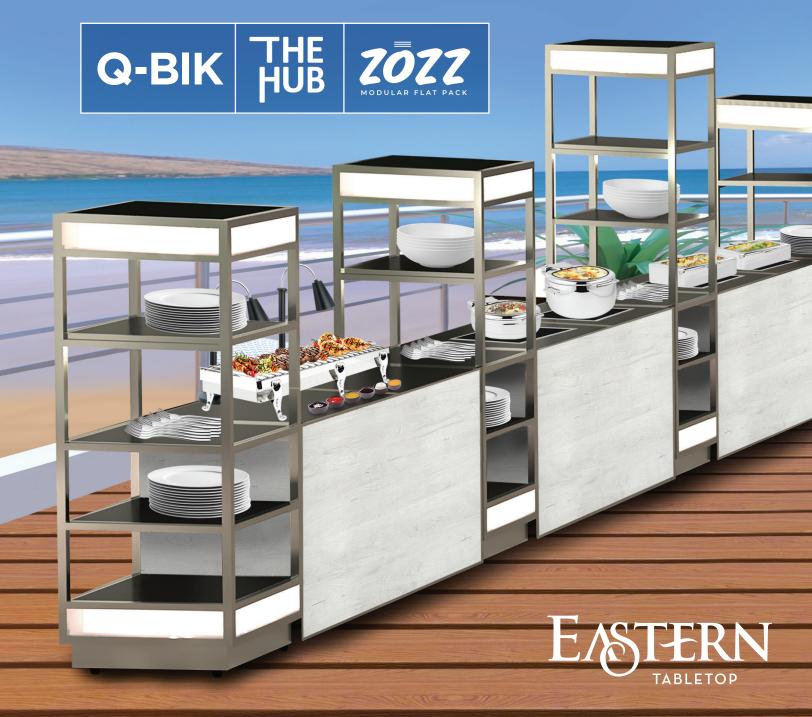

# THE Q-BIK MOBILE BUFFET SYSTEM

**WELCOME THE TRIO: SEAMLESSLY BLEND AND INTEGRATE** 

## THIS ISN'T JUST A BUFFET UPGRADE; IT'S AN INDUSTRY EYE-OPENER.

Get ready for a groundbreaking revelation in the industry – the sensational Q-BIK! Standing tall alongside the THE and the ZOZZ, it seamlessly integrates into our dynamic collapsible buffet family.

Envision the possibilities: interchangeable tiles effortlessly swapping between all three units, and stunning color panels creating a seamless blend with any decor.

### WE'RE PROUD TO INTRODUCE 10

- Integrating Operations
- Indoor and Outdoor
- Innovative Options

Brace yourself for a thrilling new era in buffet experience!