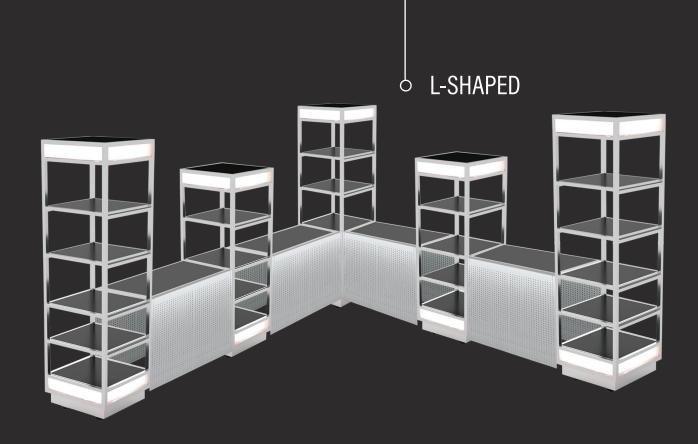

## FROM DYNAMIC CONFIGURATIONS TO LIMITLESS CREATIVITY

Transform your space with ease and style.
Your vision, your display - **Q-BIK** makes it possible!

U-SHAPED

11